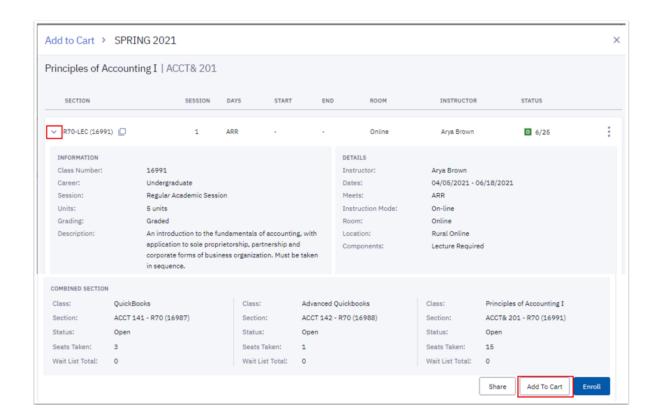

3. The **Add to Cart** page displays available classes for this course. Select one of the scheduled class sections. Select the course row to expand and open the **Class Information** details. Scroll down near the bottom and select the Add to Cart button.