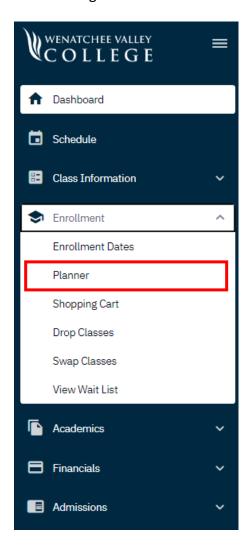

## **Adding Courses**

1. After logging into your ctcLink account, select **Enrollment** and then **Planner** from the sidebar navigation.

2. Select the Add Course button.

3. The **Course Catalog** page displays. From there, you can choose a subject by selecting the **View Courses** button.