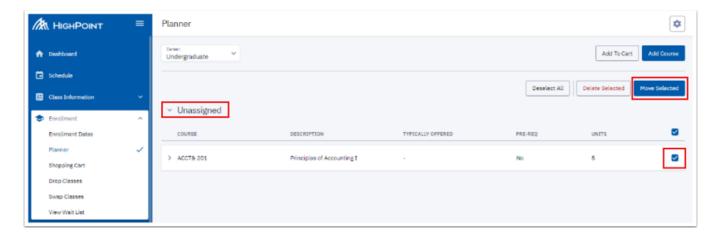

4. Choose a course and select the **Add to Planner** button.

- 5. Select the **Planner** menu item again to refresh the page and view the added course. You will notice it is in the **Unassigned** section. To assign the course to a specific quarter you will:
  - a. Select the checkbox next to the course.
  - b. Select the Move Selected button.

- c. A Move Selected Courses pop-up window displays.
- d. Choose a term from the **Move To:** drop-down menu.
- e. Select the Move button.