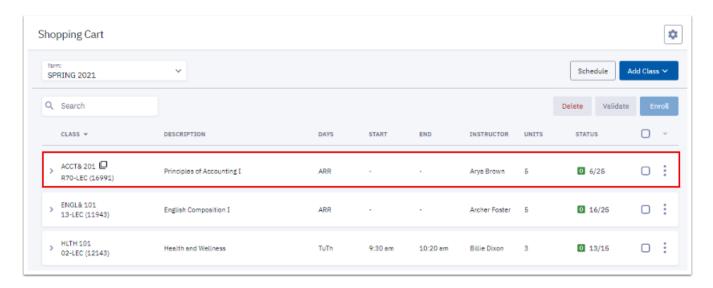

- 4. If the **Enrollment options** pop-up window displays, select the **Save** button to continue.
- 5. Select the **Shopping Cart** from the left sidebar navigation. The **Shopping Cart** now displays the newly added class.

6. When you are ready to enroll, check the boxes next to the classes you want to sign up for and select the **Enroll** button. Select **Enroll** again and then select the **Save** button.

NOTE: Putting classes in your Shopping Cart does not mean you are in the class yet; you MUST click the **Enroll** button to make it official.