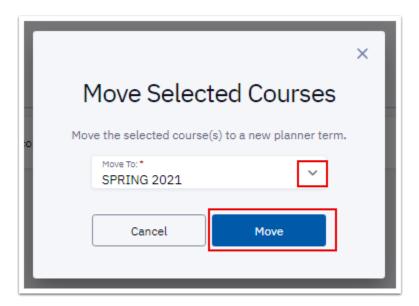

- c. A Move Selected Courses pop-up window displays.
- d. Choose a term from the **Move To:** drop-down menu.
- e. Select the Move button.