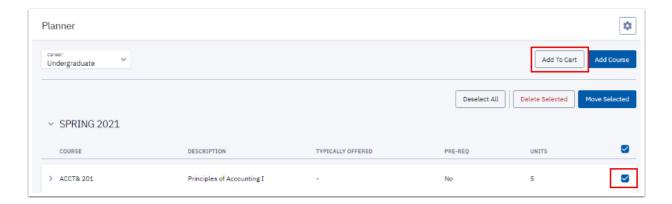

4. Choose a course and select the **Add to Planner** button.

- 5. Select the **Planner** menu item again to refresh the page and view the added course. You will notice it is in the **Unassigned** section. To assign the course to a specific quarter you will:
  - a. Select the checkbox next to the course.
  - b. Select the Move Selected button.

## **Enrolling From the Planner**

Later, when you are enrolling in classes for your next quarter, you can start from your Planner to add the classes you have already identified to your schedule.

- 1. Select the checkbox next to the course.
- 2. Select the Add to Cart button.