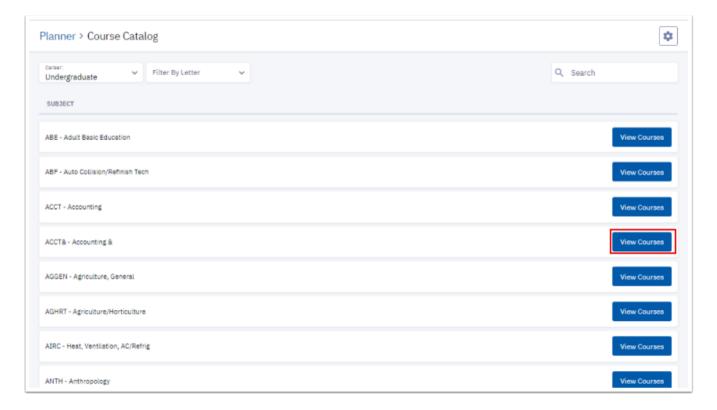

## **Adding Courses**

1. After logging into your ctcLink account, select **Enrollment** and then **Planner** from the sidebar navigation.

2. Select the Add Course button.

3. The **Course Catalog** page displays. From there, you can choose a subject by selecting the **View Courses** button.