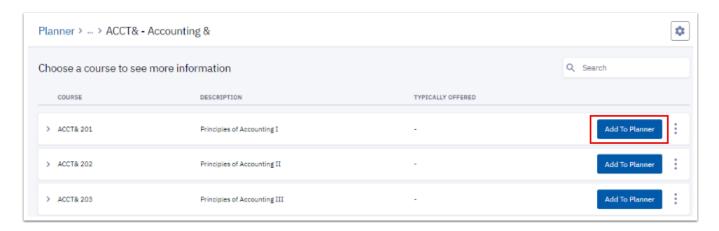

4. Choose a course and select the **Add to Planner** button.

- 5. Select the **Planner** menu item again to refresh the page and view the added course. You will notice it is in the **Unassigned** section. To assign the course to a specific quarter you will:
  - a. Select the checkbox next to the course.
  - b. Select the Move Selected button.